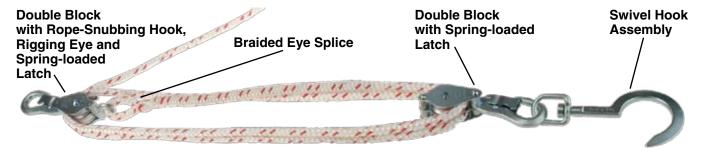

## **Slack Blocks**

## TO THOSE WHO CLIMB<sup>TM</sup>

Not personal protective equipment. These blocks and hooks are not for human support.

- Rated working load: 750 lb., all components
- Galvanized steel body and hooks
- 30 ft. x 3/8"-diameter braided Poly rope

Complete Block and Tackle Set Weight: 4<sup>1</sup>/<sub>4</sub> lb. (1.93 kg.)

Catalog No. PSC4032934 Rated working load: 750 lb. (340 kg.)

## PARTS AND ACCESSORIES FOR SLACK BLOCKS

Hooks for crossarm pin under insulator

Swivel Hook Catalog No. PSC4032936 Weight: 1 lb. (0.45 kg.)

Rated working load: 750 lb. (340 kg.)

Flat Hook Catalog No. PSC4032935 Weight: 1 lb. (0.45 kg.) Rated working load: 750 lb. (340 kg.)